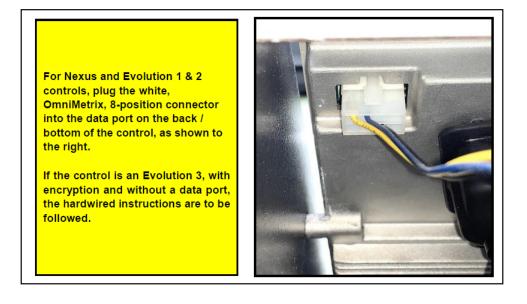

## ΟΜΝΙ<sup>™</sup>

Generac Nexus/Evolution Install Guide

- 1. Unpack & Inspect
  - Check all components (monitor, antenna, cables) for shipping damage.
  - Data/power cable comes pre-attached to the monitor.
- 2. Install Antenna
  - Mount antenna on the generator roof.
  - Use provided steel plate if surface isn't magnetic.
  - Ensure 20 cm separation from people.
  - Create a drip loop below the monitor level to prevent water ingress.
- 3. Mount the Monitor
  - Use magnetic feet to attach to a flat surface near the engine controller.
  - If mounting vertically, ensure cables face downward.
- 4. Connect Power
  - Route data/power cable into the control enclosure.
  - Connect 12VDC power to the monitor.
- 5. Data Connection
  - Non-encrypted Controller: Plug monitor's 8-pin serial cable into the controller's Modbus port.
- 6. Startup & Testing
  - Power on the monitor.
  - Confirm LEDs lights are blinking. (Scan QR Code for light Sequence)
  - If only Power LED is on after 5 mins, check the antenna and connections.
- 7. Network & Support
  - Wait 15 minutes for network login.
  - Call OmniMetrix (770-209-0012) to confirm installation.
  - Access data via OmniView® at www.omnimetrix.net.