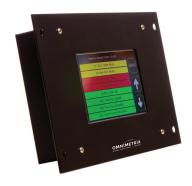

## SMART ANNUNCIATOR INTERNET CONNECTED REMOTE ANNUNCIATOR

The OmniMetrix Smart Annunciator is the sleek and modern alternative to old-fashioned annunciators. With its large 5" touch-screen LCD display, the status of the generator is conveyed in a graphical interface that goes beyond a blinking light bulb. Combined with our start-of-the-art remote monitoring technology, the Smart Annunciator has everything you need to manage your critical assets.

- · Visual Display of Alarms and Parameters
- Audible Alerting System
- Built-in Remote Monitoring
- Multiple Language Options
- Multiple Mounting Options

- Displays up to 1,000 Alarm and Analog Conditions
- Automated NFPA110 / NFPA99 Reporting Option
- Custom Alarm Names
- Custom Dealer Contact Info Page