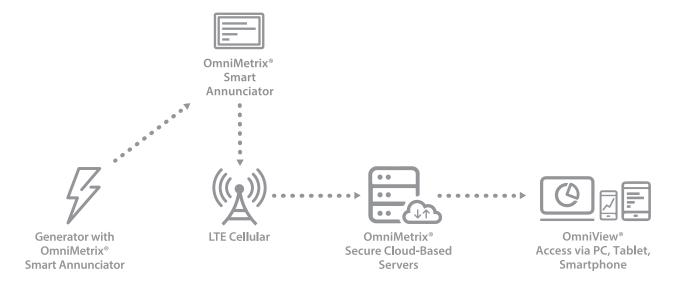

### **GENERATOR MONITORING WITH OMNIVIEW**

OmniView is our secure, online data management center. It is the real power behind the monitoring and control system embedded in the Smart Annunciator. Now, anyone in your organization can be notified with real-time alerts which can both prevent failures and minimize downtime.

#### **OmniView offers:**

- Remote start/stop capabilities
- Interactive access
- Instant alarm notification via email or text
- Detailed alarm/fault display & history
- Standard and custom reports with data trends
- Service trouble ticket & escalation program
- Secure & redundant servers with data archiving
- Remote diagnostics
- No software to install
- Unlimited users

# OMNIMETRIX GLOBAL MONITORING + CONTROL