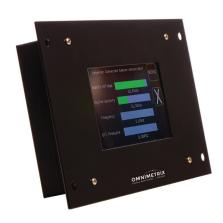

## SMART ANNUNCIATOR INTERNET CONNECTED REMOTE ANNUNCIATOR

The OmniMetrix Smart Annunciator is the sleek and modern alternative to old-fashioned annunciators. With its large 5" touch-screen LCD display, the status of the generator is conveyed in a graphical interface that goes beyond a blinking light bulb. Combined with our start-of-the-art remote monitoring technology, the Smart Annunciator has everything you need to manage your critical assets.

- · Visual Display of Alarms and Parameters
- Audible Alerting System
- Built-in Remote Monitoring
- Multiple Language Options
- Multiple Mounting Options

- Displays up to 1,000 Alarm and Analog Conditions
- Automated NFPA110 / NFPA99 Reporting Option
- Custom Alarm Names
- Custom Dealer Contact Info Page