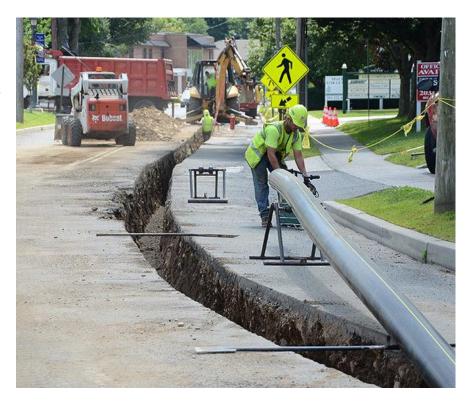

### Introducing the OmniMetrix Road Warrior:

A fully **submerged**, self-contained test station monitor. Because pipelines, and test stations, aren't always in convenient or safe locations.

"The Road Warrior Test Station Monitor can play a key safety role in the duties of a cathodic protection technician. Many times test stations are located in the middle of busy intersections and roadways. These stations require additional planning and manpower in order to acquire a reading, since traffic through these areas may need to be disrupted for a period of time."

#### When employee safety is the priority.

The protection of employees and the public is imperative.

"The Road Warrior aids safety by keeping the technician out of harm's way. Some test stations are in streets, under bridges, or in other areas where it may be unsafe to work alone."