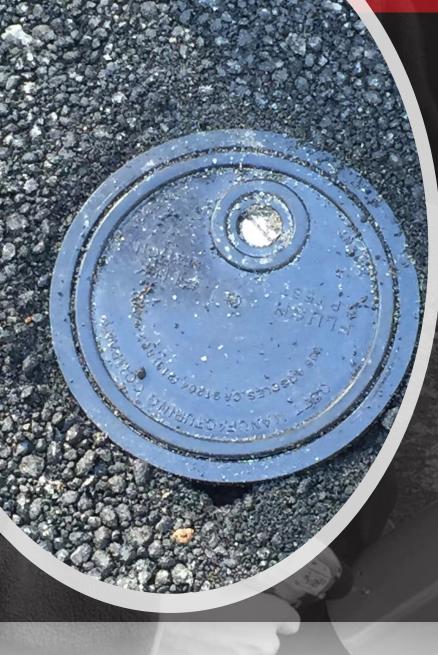

### Introducing the OmniMetrix Road Warrior:

A fully **submerged**, self-contained test station monitor. Because pipelines, and test stations, aren't always in convenient or safe locations.

"The Road Warrior Test Station Monitor can play a key safety role in the duties of a cathodic protection technician. Many times test stations are located in the middle of busy intersections and roadways. These stations require additional planning and manpower in order to acquire a reading, since traffic through these areas may need to be disrupted for a period of time."

#### When employee safety is the priority.

The protection of employees and the public is imperative.

"The Road Warrior aids safety by keeping the technician out of harm's way. Some test stations are in streets, under bridges, or in other areas where it may be unsafe to work alone."