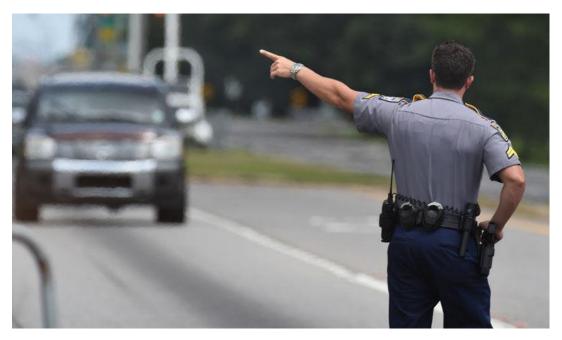

#### Wouldn't it be smarter to ....?

Avoid the inconvenience of coordinating with the local police department to redirect traffic or acquire DOT permits.

"Working with the local police department scheduling traffic diversions can typically take up to a week. Also, acquiring DOT permits for some of these road closures can be a tedious task. With the Road Warrior these tasks are no longer needed."

#### When employee safety is the priority.

The protection of employees and the public is imperative.

"The Road Warrior aids safety by keeping the technician out of harm's way. Some test stations are in streets, under bridges, or in other areas where it may be unsafe to work alone."