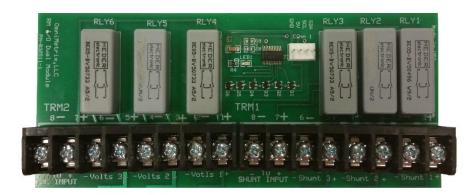

## Overview

The Flex Module is an optional accessory for the Omnimetrix<sup>®</sup> Hero<sup>™</sup> Rectifier Monitor that enables monitoring of up to three separate Rectifier Voltages and Currents using a single Rectifier Monitor.

## **Specifications**

- Number of Inputs
  - 3 Rectifier Output Voltages
  - o 3 Shunt Voltages (Current Measurement)
- Maximum Switching Voltage: 1000 VDC
- Connections: Screw Terminals on Tri-Wall Barrier Blocks to protect against flashover
- Size: 6.2" x 2.8" x 0.75"
- Power Supply: Powered by the Omnimetrix Rectifier Monitor
- Control
  - Automatic via the Omnimetrix Rectifier Monitor
- Environmental
  - Operating Temperature Range, -4°F to +158°F (-20°C to +70°C)
  - Non-operating Temperature Range -40°F to +221°F (-40°C to +105°C)
  - Must be mounted in an enclosure which keeps precipitation off the module.